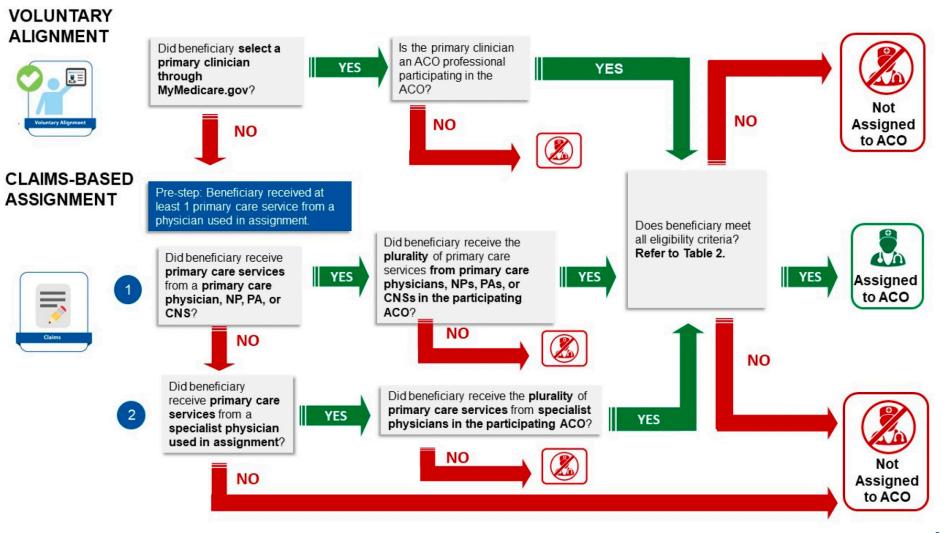

#### Plurality of primary care services is based on allowed charges

Plurality refers to a greater proportion of primary care services as measured in allowed charges within the TIN/CCN compared to primary care services outside the TIN/CCN. The plurality is determined by the total allowed charges for primary care services and can be less than a majority of the total number of primary care services provided. In this example, the beneficiary is assigned to TIN/CCN B, because TIN/CCN B provided the greatest amount of allowed charges.