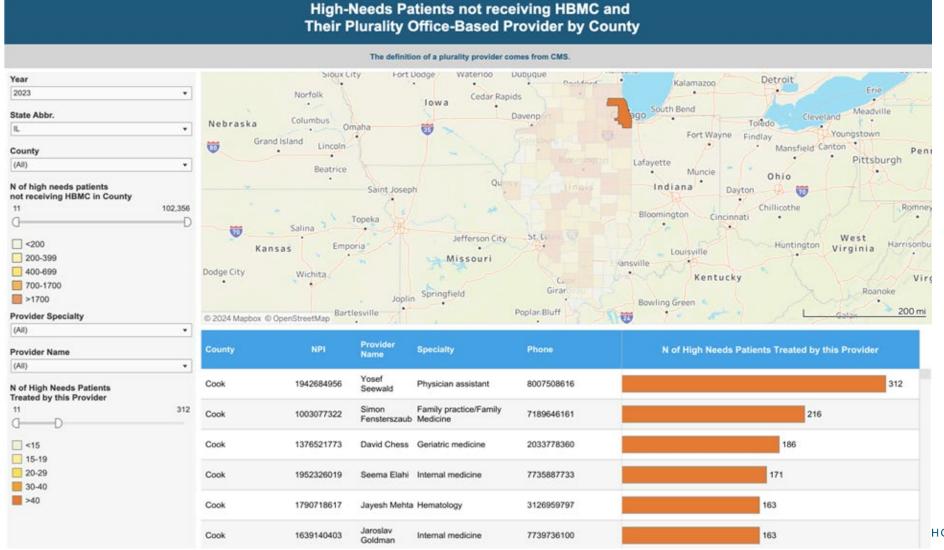

## **Market Share Data**

- Market Analysis by Practice
- Market Analysis by Clinician
- Clinician Affiliations

#### **Performance Data**

- Scorecard of HBMC Practices
- Scorecard of HBMC Clinicians

## **Performance Data**

| Program/Practice N                                    |                                                                   | ngitudinal<br>atients                                                  | Median N of Visits<br>per Patient | N of High Needs<br>Patients | РМРМ              | Adjusted PMPM    | ADK                          | Adjusted ADK                 |                         |                                |                     |
|-------------------------------------------------------|-------------------------------------------------------------------|------------------------------------------------------------------------|-----------------------------------|-----------------------------|-------------------|------------------|------------------------------|------------------------------|-------------------------|--------------------------------|---------------------|
| CENTRAL DUPAGE PHYSICIAN GR                           | Program/Prac                                                      | tice Name                                                              | sted ADK                          | EDK                         | Adjusted EDK      | Readmission Rate | Adjusted<br>Readmission Rate | Hospital Days per<br>Patient | SNF Days per<br>Patient | SNF Stays per 1000<br>Patients |                     |
| PARAGON CLINICAL LLC                                  | CENTRAL DUPAGE PHYSICIA                                           | N GROUP                                                                | 683                               | 1.286                       | 1.211             | 19.7%            | 19.5%                        | 4.4                          | 6.4                     | 274                            |                     |
| HANSA MEDICAL GROUPE, LLC                             | PARAGON CLINICAL LLC                                              |                                                                        | Program/Practice N                |                             | N of longitudinal | Normalized       | Normalized                   | Average Frailty              | Average Patien          | t Average Dual                 | % of White Patients |
| MD @ HOME ILLINOIS, SC<br>ADVOCATE HEALTH AND HOSPITA | HANSA MEDICAL GROUPE, L                                           |                                                                        |                                   |                             |                   | prospective HCC  | concurrent HCC               | Score                        | Age                     | Months                         |                     |
| CORPORATION                                           | MD @ HOME ILLINOIS, SC                                            | @ HOME ILLINOIS, SC                                                    |                                   | AN GROUP                    | 893               | 3.00             | 4.52                         | 0.30                         | 84.7                    | 1.4                            | 92.2%               |
|                                                       | ADVOCATE HEALTH AND HOSI<br>CORPORATION HANSA MEDICAL GROUPE, LLC |                                                                        |                                   |                             | 544               | 3.42             | 5.35                         | 0.32                         | 79.2                    | 7.4                            | 69.5%               |
|                                                       |                                                                   |                                                                        | 1,350                             | 2.31                        | 3.47              | 0.32             | 86.2                         | 0.8                          | 93.8%                   |                                |                     |
|                                                       |                                                                   | MD @ HOME ILLINOIS, SC<br>ADVOCATE HEALTH AND HOSPITALS<br>CORPORATION |                                   | 1,273                       | 2.94              | 4.46             | 0.30                         | 77.6                         | 6.4                     | 43.0%                          |                     |
|                                                       |                                                                   |                                                                        |                                   | 388                         | 3.25              | 5.11             | 0.32                         | 84.3                         | 2.1                     | 77.6%                          |                     |