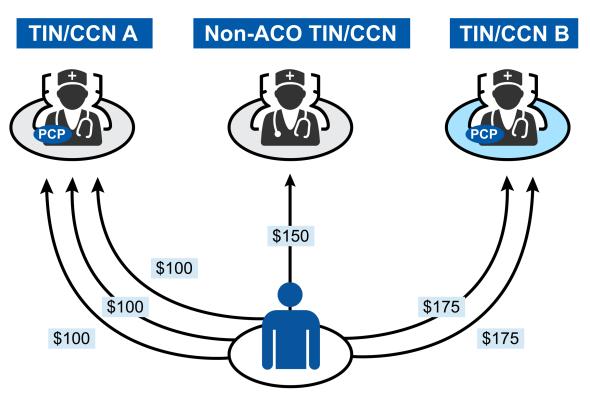

#### Plurality of primary care services is based on allowed charges

Plurality refers to a greater proportion of primary care services as measured in allowed charges within the TIN/CCN compared to primary care services outside the TIN/CCN. The plurality is determined by the total allowed charges for primary care services and can be less than a majority of the total number of primary care services provided. In this example, the beneficiary is assigned to TIN/CCN B, because TIN/CCN B provided the greatest amount of allowed charges.