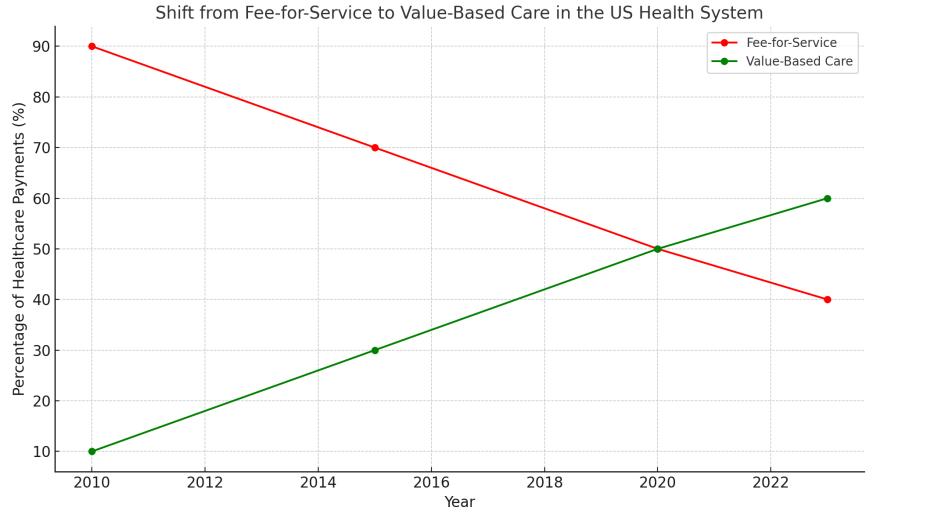

#### **From FFS to Value-Based Care**

HCCI HOME CENTERED CARE INSTITUTE

## **CMS Strategic Direction**

"All Medicare fee-for-service beneficiaries will be in a care relationship with accountability for quality and total cost of care by 2030. The vast majority of Medicaid beneficiaries will be in a care relationship with accountability for quality and total cost of care by 2030."